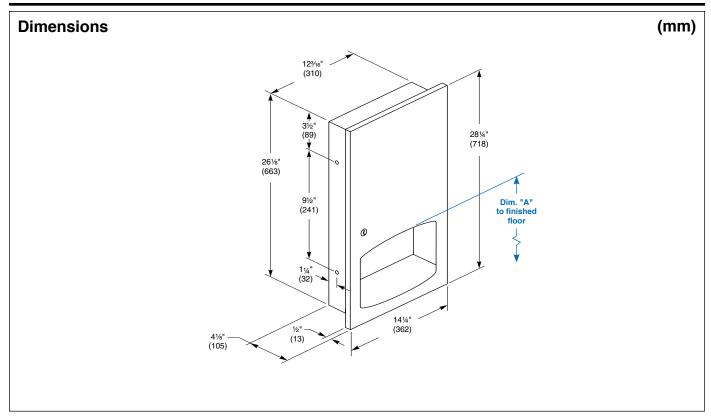

#### Installation

Verify all rough-in dimensions prior to installation. Recessed unit requires rough wall opening 12"1/6" W x 265%" H x 4" D (Semi-recessed unit only 2" deep). Secure to framing with mounting screws (included) at holes provided. Shim at screw points as required. Surface-mounted units must have holes drilled by installer.

Overall dimensions: 14½" W x 28½" H x 4½" D.

| Dim. "A" Key Surface:                        | For Dim. "A"                                       | Top of Rough Wall Opening | Bottom of Rough Wall Opening |
|----------------------------------------------|----------------------------------------------------|---------------------------|------------------------------|
| Paper towel top of opening to finished floor | 48" (1219)                                         | 64½" (1638)               | 37%" (962)                   |
|                                              | 45" (1143)                                         | 61½" (1562)               | 347/8" (886)                 |
|                                              | 42" (1067)                                         | 58½" (1486)               | 317%" (810)                  |
|                                              | 40" (1016)                                         | 56½" (1435)               | 29%" (759)                   |
| Rough wall opening:                          |                                                    |                           |                              |
| Surface Mount:                               | No rough opening, see overall dimensions           |                           |                              |
| Recessed:                                    | 12%" (323) Wide x 265%" (677) High x 4" (102) Deep |                           |                              |
| Semi-recessed:                               | 12%" (323) Wide x 265%" (677) High x 2" (51) Deep  |                           |                              |